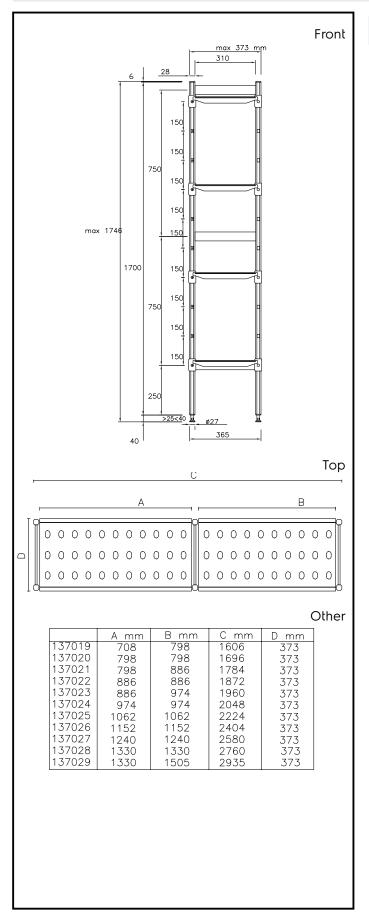

# Stainless Steel Preparation 373x1696 mm Aluminum Linear Units

| ITEM #  |  |
|---------|--|
| MODEL # |  |
|         |  |
| NAME #  |  |
| SIS #   |  |
| AIA#    |  |

137020 (ALS1696)

Linear shelving set with aluminium side uprights and 4 polyethylene louvered shelves, 1600 Kg load, 373x1696 mm

#### Item No.

For linear installation. 4-level shelving set with louvered sectional polyethylene shelves (depth=373mm). Aluminium (20 micron) side uprights (height=1700mm). Adjustable feet.

### **Key Information:**

Uprights

137020 (ALS1696)3External dimensions, Width:1696 mmExternal dimensions, Depth:373 mmExternal dimensions, Height:1700 mmMax loading weight:1000 kgNet weight:30 kg

Stainless Steel Preparation 373x1696 mm Aluminum Linear Units